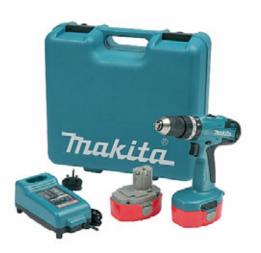

## Product information 18V COMBI DRILL AND 101PC ACCESSORY KIT

## 8391DWPETK

| Voltage                  | 18 v                         |
|--------------------------|------------------------------|
| Max. in wood             | 36 mm                        |
| Max. in masonry          | 13 mm                        |
| Max. in steel            | 13 mm                        |
| Blows per minute         | H: 0-19500/ L: 0-6000 bpm    |
| Max Torque               | 42 Nm                        |
| Torque Settings          | 16                           |
| No Load Speed            | H: 0 - 1300 / L: 0 - 400 rpm |
| Battery Type             | Ni-Cad                       |
| Charging Time            | 60 min                       |
| Battery Quantity (2.0Ah) |                              |
| Battery Quantity (1.3Ah) | 2                            |
| Vibration: Drilling      | 2.5 m/sec <sup>2</sup>       |